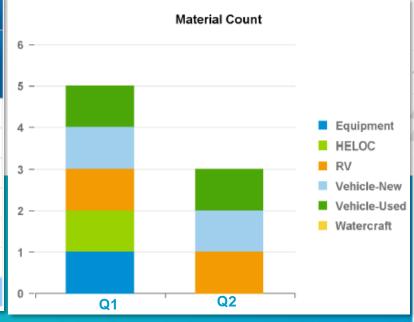

## AUDIT RESULTS MATERIAL TREND SUMMARY

| By Product<br>Type | Q1                |                   |                             |                             | Q2                |                   |                             |                             |  |
|--------------------|-------------------|-------------------|-----------------------------|-----------------------------|-------------------|-------------------|-----------------------------|-----------------------------|--|
|                    | Material<br>Count | Moderate<br>Count | Material<br>Defect<br>Ratio | Moderate<br>Defect<br>Ratio | Material<br>Count | Moderate<br>Count | Material<br>Defect<br>Ratio | Moderate<br>Defect<br>Ratio |  |
| Equipment          | 1                 | 0                 | 100.00%                     | 0.00%                       | 0                 | 0                 | 0.00%                       | 0.00%                       |  |
| HELOC              | 1                 | 0                 | 100.00%                     | 0.00%                       | 0                 | 0                 | 0.00%                       | 0.00%                       |  |
| RV                 | 1                 | 0                 | 100.00%                     | 0.00%                       | 1                 | 0                 | 100.00%                     | 0.00%                       |  |
| Vehicle-New        | 1                 | 0                 | 100.00%                     | 0.00%                       | 1                 | 0                 | 100.00%                     | 0.00%                       |  |
| Vehicle-Used       | 1                 | 0                 | 100.00%                     | 0.00%                       | 1                 | 0                 | 100.00%                     | 0.00%                       |  |
| Watercraft         | 0                 | 0                 | 0.00%                       | 0.00%                       | 0                 | 0                 | 0.00%                       | 0.00%                       |  |
| Sum:               | 5                 | 0                 | 83.33%                      | 0.00%                       | 3                 | 0                 | 42.86%                      | 0.00%                       |  |