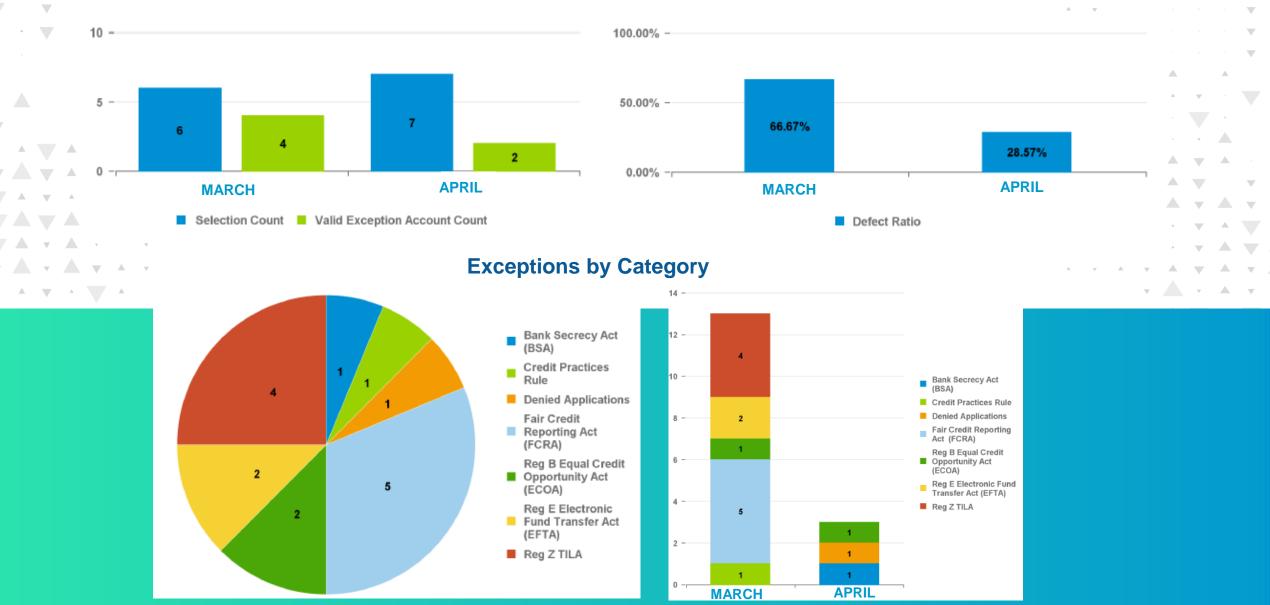

### **SELECTION TREND SUMMARY**

| By Product<br>Type |                         | JAN                 |                         | FEB                     |                     |                         |  |
|--------------------|-------------------------|---------------------|-------------------------|-------------------------|---------------------|-------------------------|--|
|                    | Qualified<br>Population | Sample<br>Selection | Selection<br>Percentage | Qualified<br>Population | Sample<br>Selection | Selection<br>Percentage |  |
| Equipment          | 9                       | 1                   | 11.11%                  | 11                      | 2                   | 18.18%                  |  |
| HELOC              | 3                       | 1                   | 33.33%                  | 3                       | 1                   | 33.33%                  |  |
| RV                 | 5                       | 1                   | 20.00%                  | 5                       | 1                   | 20.00%                  |  |
| Vehicle-New        | 5                       | 1                   | 20.00%                  | 1                       | 1                   | 100.00%                 |  |
| Vehicle-<br>Used   | 6                       | 1                   | 16.67%                  | 9                       | 1                   | 11.11%                  |  |
| Watercraft         | 4                       | 1                   | 25.00%                  | 7                       | 1                   | 14.29%                  |  |
| Sum:               | 32                      | 6                   | 18.75%                  | 36                      | 7                   | 19.44%                  |  |

## AUDIT RESULTS MATERIAL TREND SUMMARY

| By Product<br>Type | Q1                |                   |                             |                             | Q2                |                   |                             |                             |  |
|--------------------|-------------------|-------------------|-----------------------------|-----------------------------|-------------------|-------------------|-----------------------------|-----------------------------|--|
|                    | Material<br>Count | Moderate<br>Count | Material<br>Defect<br>Ratio | Moderate<br>Defect<br>Ratio | Material<br>Count | Moderate<br>Count | Material<br>Defect<br>Ratio | Moderate<br>Defect<br>Ratio |  |
| Equipment          | 1                 | 0                 | 100.00%                     | 0.00%                       | 0                 | 0                 | 0.00%                       | 0.00%                       |  |
| HELOC              | 1                 | 0                 | 100.00%                     | 0.00%                       | 0                 | 0                 | 0.00%                       | 0.00%                       |  |
| RV                 | 1                 | 0                 | 100.00%                     | 0.00%                       | 1                 | 0                 | 100.00%                     | 0.00%                       |  |
| Vehicle-New        | 1                 | 0                 | 100.00%                     | 0.00%                       | 1                 | 0                 | 100.00%                     | 0.00%                       |  |
| Vehicle-Used       | 1                 | 0                 | 100.00%                     | 0.00%                       | 1                 | 0                 | 100.00%                     | 0.00%                       |  |
| Watercraft         | 0                 | 0                 | 0.00%                       | 0.00%                       | 0                 | 0                 | 0.00%                       | 0.00%                       |  |
| Sum:               | 5                 | 0                 | 83.33%                      | 0.00%                       | 3                 | 0                 | 42.86%                      | 0.00%                       |  |

### **CURRENT AUDIT RESULTS SUMMARY**

|                    |                    | APRIL             |                   |                             |                              |                     |                       |                       |  |
|--------------------|--------------------|-------------------|-------------------|-----------------------------|------------------------------|---------------------|-----------------------|-----------------------|--|
| By Product<br>Type | Selection<br>Count | Material<br>Count | Moderate<br>Count | Material<br>Defect<br>Ratio | Moderat<br>e Defect<br>Ratio | Population<br>Count | Forecast-<br>Material | Forecast-<br>Moderate |  |
| Equipment          | 2                  | 0                 | 0                 | 0.00%                       | 0.00%                        | 11                  | 0                     | 0                     |  |
| HELOC              | 1                  | 0                 | 0                 | 0.00%                       | 0.00%                        | 3                   | 0                     | 0                     |  |
| RV                 | 1                  | 1                 | 0                 | 100.00%                     | 0.00%                        | 5                   | 5                     | 0                     |  |
| Vehicle-New        | 1                  | 1                 | 0                 | 100.00%                     | 0.00%                        | 1                   | 1                     | 0                     |  |
| Vehicle-Used       | 1                  | 1                 | 0                 | 100.00%                     | 0.00%                        | 9                   | 9                     | 0                     |  |
| Watercraft         | 1                  | 0                 | 0                 | 0.00%                       | 0.00%                        | 7                   | 0                     | 0                     |  |
| Sum:               | 7                  | 3                 | 0                 | 42.86%                      | 0.00%                        | 36                  | 15.43                 | 0                     |  |

### **CURRENT AUDIT REVIEW CYCLE SUMMERY**

| Category                                        | Description of Defect                                                                                                                                                                                                                                                                                                                                                                                               | Defect<br>Count | Significance | Area of<br>Responsibility |
|-------------------------------------------------|---------------------------------------------------------------------------------------------------------------------------------------------------------------------------------------------------------------------------------------------------------------------------------------------------------------------------------------------------------------------------------------------------------------------|-----------------|--------------|---------------------------|
| Bank Secrecy Act<br>(BSA)                       | A CIP Notice was not to provided to the customer.                                                                                                                                                                                                                                                                                                                                                                   | 1               | Material     | Bank Teller               |
| Denied Applications                             | Where an application is denied, a notice of adverse action was not sent to the applicant that contains the date of action taken, type of action taken, specific reasons for the action taken (or right to request reasons), a statement of the provisions of section 701(a) of the Equal Credit Opportunity Act, and the bank's regulator and their address within 30 days of receipt of the completed application. | 1               | Material     | Relationship Manager      |
| Reg B Equal Credit<br>Opportunity Act<br>(ECOA) | Information was requested about the spouse of an applicant; however, an exception did not apply as defined by ECOA.                                                                                                                                                                                                                                                                                                 | 1               | Moderate     | Relationship Manager      |