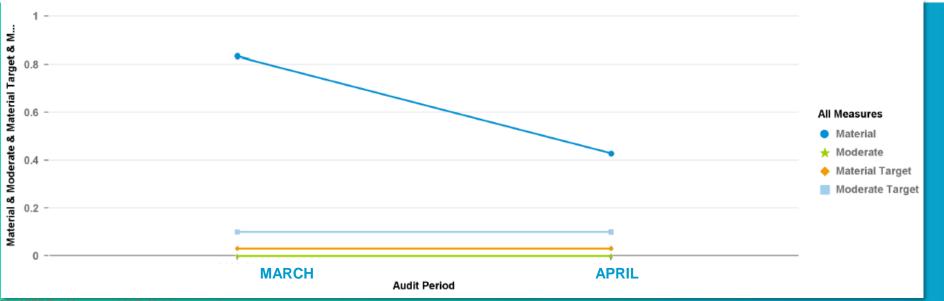

### SIGNIFICANCE RATING TREND

**SUMMARY** 

| Significance<br>Rating | Target | Count | Ratio  | Count | Ratio  |  |
|------------------------|--------|-------|--------|-------|--------|--|
| Material               | 3.00%  | 5     | 83.33% | 3     | 42.86% |  |
| Moderate               | 10.00% | 0     | 0.00%  | 0     | 0.00%  |  |
| Minor                  | 15.00% | 0     | 0.00%  | 0     | 0.00%  |  |
| No Exceptions          |        | 1     | 16.67% | 4     | 57.14% |  |
| Sum:                   |        | 6     |        | 7     |        |  |