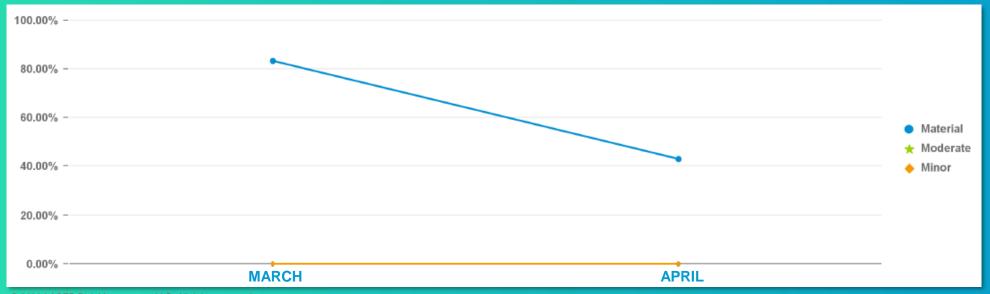

### SIGNIFICANCE RATING TREND

**SUMMARY** 

| Significance<br>Rating | Target | Count | Ratio  | Count | Ratio  |  |
|------------------------|--------|-------|--------|-------|--------|--|
| Material               | 3.00%  | 5     | 83.33% | 3     | 42.86% |  |
| Moderate               | 10.00% | 0     | 0.00%  | 0     | 0.00%  |  |
| Minor                  | 15.00% | 0     | 0.00%  | 0     | 0.00%  |  |
| No Exceptions          |        | 1     | 16.67% | 4     | 57.14% |  |
| Sum:                   |        | 6     |        | 7     |        |  |

**MARCH** 

**APRIL** 