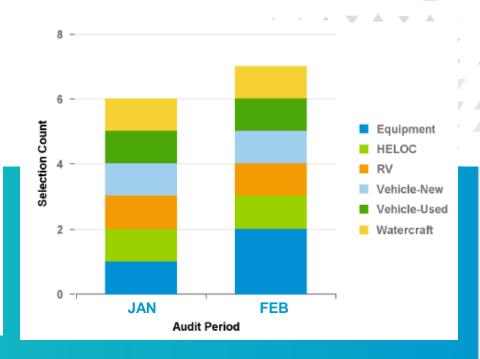

### **SELECTION TREND SUMMARY**

| By Product<br>Type |                         | JAN                 |                         | FEB                     |                     |                         |  |
|--------------------|-------------------------|---------------------|-------------------------|-------------------------|---------------------|-------------------------|--|
|                    | Qualified<br>Population | Sample<br>Selection | Selection<br>Percentage | Qualified<br>Population | Sample<br>Selection | Selection<br>Percentage |  |
| Equipment          | 9                       | 1                   | 11.11%                  | 11                      | 2                   | 18.18%                  |  |
| HELOC              | 3                       | 1                   | 33.33%                  | 3                       | 1                   | 33.33%                  |  |
| RV                 | 5                       | 1                   | 20.00%                  | 5                       | 1                   | 20.00%                  |  |
| Vehicle-New        | 5                       | 1                   | 20.00%                  | 1                       | 1                   | 100.00%                 |  |
| Vehicle-<br>Used   | 6                       | 1                   | 16.67%                  | 9                       | 1                   | 11.11%                  |  |
| Watercraft         | 4                       | 1                   | 25.00%                  | 7                       | 1                   | 14.29%                  |  |
| Sum:               | 32                      | 6                   | 18.75%                  | 36                      | 7                   | 19.44%                  |  |