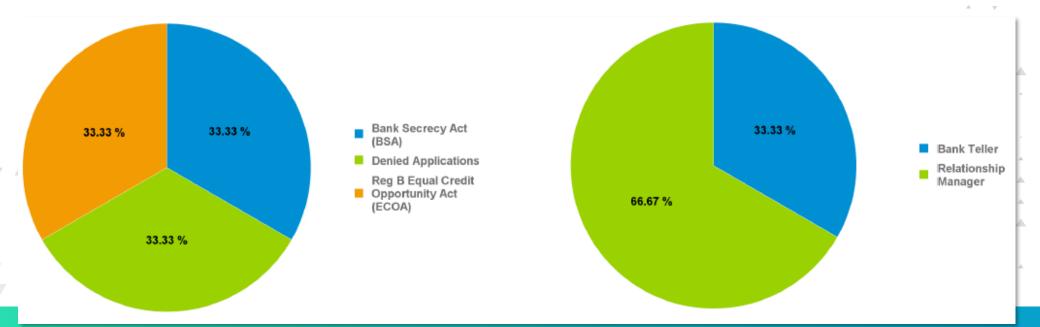

### **CURRENT AUDIT REVIEW CYCLE SUMMERY**

| Category                                        | Description of Defect                                                                                                                                                                                                                                                                                                                                                                                               | Defect<br>Count | Significance | Area of<br>Responsibility |
|-------------------------------------------------|---------------------------------------------------------------------------------------------------------------------------------------------------------------------------------------------------------------------------------------------------------------------------------------------------------------------------------------------------------------------------------------------------------------------|-----------------|--------------|---------------------------|
| Bank Secrecy Act<br>(BSA)                       | A CIP Notice was not to provided to the customer.                                                                                                                                                                                                                                                                                                                                                                   | 1               | Material     | Bank Teller               |
| Denied Applications                             | Where an application is denied, a notice of adverse action was not sent to the applicant that contains the date of action taken, type of action taken, specific reasons for the action taken (or right to request reasons), a statement of the provisions of section 701(a) of the Equal Credit Opportunity Act, and the bank's regulator and their address within 30 days of receipt of the completed application. | 1               | Material     | Relationship Manager      |
| Reg B Equal Credit<br>Opportunity Act<br>(ECOA) | Information was requested about the spouse of an applicant; however, an exception did not apply as defined by ECOA.                                                                                                                                                                                                                                                                                                 | 1               | Moderate     | Relationship Manager      |