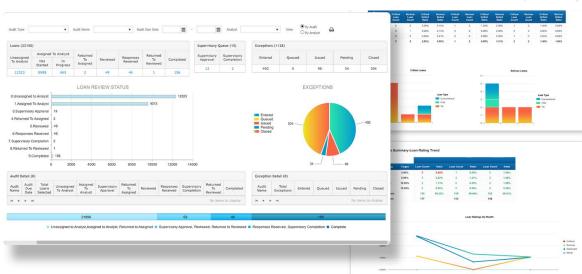

### Generate reports in minutes vs. days

- **Custom reports** in any desired format, from any combination of fields in the database, complete with charts, graphics and narrative selections.
- Collaborate easier and make decisions faster with reports that filter, sort and publish interactive data in real-time.
- Get a powerful at-a-glance view of loans
  and exceptions in your queue to better
  manage workload distribution and
  identify issues with loan assignments.